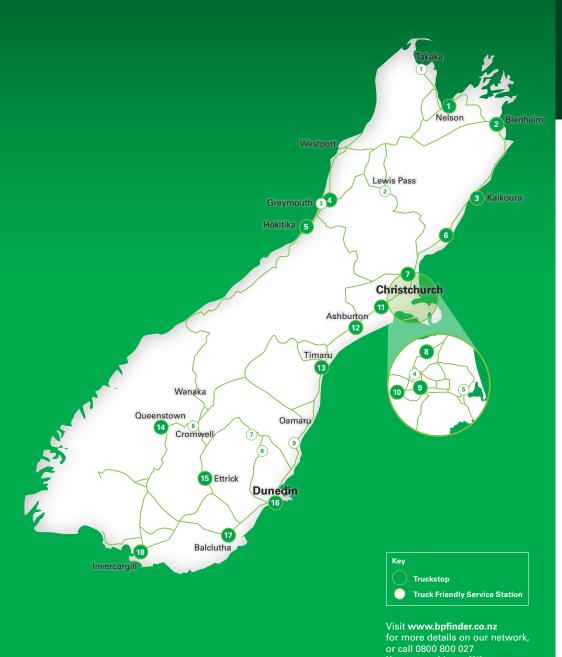

#### **Truckstops**

These BP Truckstops all offer high-flow diesel and are open 24/7. (Truckstop pricing applies)

- Port Nelson Truckstop Hay Street, Nelson
- 2 Blenheim Truckstop 49 Grove Road, Blenheim
- 3 Kaikoura Truckstop 2 SH1, Kaikoura
- 4 RD Petroleum Kaiata Corner of Sutton Road & Kaiata Park Drive, Kaiata
- Hokitika Truckstop
  10 Town Belt East Road, Hokitika
- 6 RD Petroleum Domett 704 SH1, Domett

- Rangiora Truckstop
  647 Lineside Road, Waimakariri, Rangiora
- 8 Russley Road Truckstop
  661 Russley Road (SH1), Christchurch
- Sockburn Truckstop Jipcho Road, Sockburn
- Hornby Truckstop
  Corner of Haswell Junction Road
  & Shands Road, Hornby
- Rolleston Truckstop
  Main South Road, Rolleston
- Ashburton Truckstop
  West Street (on SH1), Ashburton

- Timaru Truckstop
  Blair Street, Washdyke
- Queenstown Truckstop
  Gorge Road, Queenstown
- RD Petroleum Ettrick
  5179 Ettrick-Raes Junction Road, Ettrick
- Dunedin Truckstop
  Cumberland Street, Dunedin
- Balclutha Truckstop
  Charlotte Street, Balcluth
- Invercargill Truckstop
  Mersey Street, Inverca

### **Truck Friendly Service Stations**

These Truck Friendly Service Stations offer high-flow diesel away from the forecourt with access for large trucks. (Retail pricing applies)

- 1 BP Takaka 20 Commercial Street, Takaka
- GAS Lewis Pass SH7, Springs Junction
- BP 2go Greymouth 157–169 Tainui Street, Greymouth
- RD Petroleum Waterloo Park (Opening Soon)
  17 Innovation Road, Islington, Christchurch
- BP 2go Linwood 457 Linwood Avenue, Christchurch
- 6 BP 2go Cromwell Corner of Iles & Sargood Drives, Cromwell

- RD Petroleum Ranfurly 6 Charlemont Street, Ranfurly
- 8 RD Petroleum Hyde 9102 Eaton Street, SH87, Hyde
- 9 RD Petroleum Herbert 26 Maheno Herbert Road, North Otago

### BP refreshments and restrooms

- Refreshments and restrooms nearby
- AdBlue available
- Shop hours only