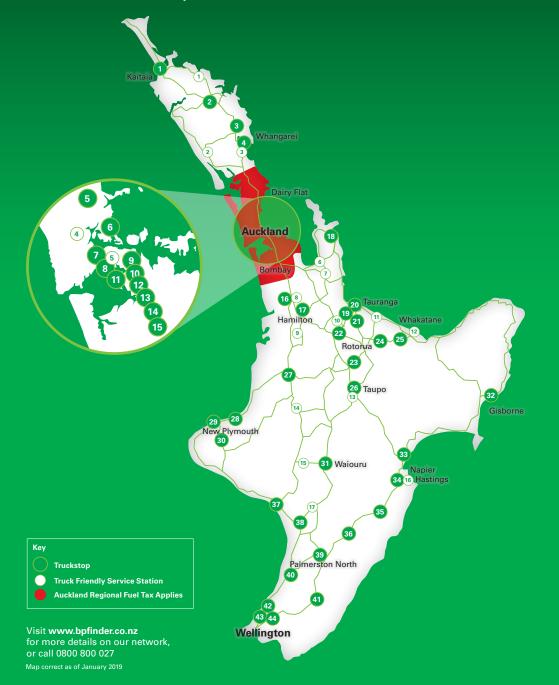

#### **Truckstops**

These BP Truckstops all offer high-flow diesel and are open 24/7. (Truckstop pricing applies)

| Kaitaia Truckstop<br>134 SH1, Kaitaia                          | Bombay Truckstop Corner of Mill & State Streets, Bombay    |
|----------------------------------------------------------------|------------------------------------------------------------|
| Moerewa Truckstop<br>Main Highway, Moerewa                     | Ngaruawahia Truckstop Great South Road, Ngaruawahia        |
| Whangarei Truckstop<br>Te Rewarewa Road, Whangarei             | 17 Hamilton Truckstop<br>26 Crawford Street, Hamilton      |
| Marsden Point Truckstop<br>596 Port Marsden Highway, Whangarei | Whitianga Truckstop 199 South Highway, Whitianga           |
| Dairy Flat Truckstop<br>SH1, Dairy Flat, Auckland              | 19 Te Puna Truckstop<br>SH2, Te Puna                       |
| Takapuna Truckstop<br>127 Wairau Road, Takapuna, Auckland      | Mt Maunganui Truckstop<br>6 Hocking Street, Mt Maunganui   |
| Rosebank Road Truckstop<br>685-699 Rosebank Road, Auckland     | Tauriko Truckstop 1 Taurikura Dr, Tauriko                  |
| Onehunga Truckstop<br>375 Neilson Street, Onehunga, Auckland   | Putaruru Truckstop Taupo Street, Putaruru                  |
| Mt Wellington Truckstop  16 Clemow Drive,                      | Compared Tour Truckstop  SH1, Tokoroa                      |
| Mt Wellington, Auckland Highbrook Truckstop                    | Rotorua West Truckstop<br>82 Old Taupo Road, Rotorua       |
| 19 Cryers Road, Highbrook, Auckland                            | Kawerau Truckstop Kawarau Mill, Tarawera Road, Kawarau     |
| 20 Verissimo Drive, Mangere City,<br>Auckland                  | Wairakei Truckstop 655 Thermal Explorer Highway, Wairakei  |
| Wiri Truckstop<br>3 Ash Rd, Wiri, Auckland                     | Te Kuiti Truckstop Carroll Street, Te Kuiti                |
| Takanini Truckstop<br>102 Great South Road, Auckland           | New Plymouth Truckstop Waitara Road, New Plymouth          |
| Papakura Truckstop SH1, Papakura, Auckland                     | Bell Block Truckstop De Havilland Drive West, New Plymouth |

| 30 | Inglewood Truckstop<br>9 Brown Street, Inglewood                        |
|----|-------------------------------------------------------------------------|
| 31 | Waiouru Truckstop<br>SH1, Waiouru                                       |
| 31 | Gisborne Truckstop<br>Innes Street, Gisborne                            |
| 33 | Bay View Truckstop<br>SH2, Napier                                       |
| 34 | Hastings Truckstop<br>511 Orchard Road, Hastings                        |
| 35 | Waipawa Truckstop<br>High Street, Waipawa                               |
| 36 | Dannevirke Truckstop 3 High Street, Dannevirke                          |
| 37 | Wanganui Truckstop<br>390 Heads Road, Wanganui                          |
| 38 | Bulls Truckstop 2-6 Dalziel Street, Bulls                               |
| 39 | Palmerston North Truckstop<br>26 Malden Street, Palmerston North        |
| 40 | Levin Truckstop<br>7 Seddon Street, Levin                               |
| 41 | Masterton Truckstop<br>307 High Street, Masterton                       |
| 42 | Grenada North Truckstop<br>50 Takapu Road,<br>Grenada North, Wellington |
| 43 | Hutt Road Truckstop<br>605 Hutt Road (SH2), Wellington                  |
| 44 | Seaview Truckstop<br>Seaview Road, Lower Hutt, Wellington               |

### **Truck Friendly Service Stations**

These Truck Friendly Service Stations offer high-flow diesel away from the forecourt with access for large trucks. (Retail pricing applies)

# Key BP refreshments and restrooms Refreshments and restrooms nearby AdBlue available Shop hours only Auckland Regional Fuel Tax Applies