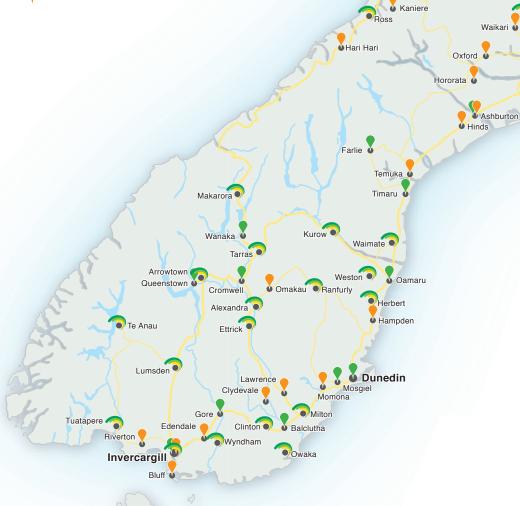

## Retail site map

Nelson

Westport

Kaiata Greymouth Hokitika Murchison

Lewis Pass

Domett

Hawarden

Ravenswood Woodend

Christchurch

Renwick 0

Blenheim

| Rural service site                          | Location                                     | Product                                                     | Features                                                                                                                                                        |
|---------------------------------------------|----------------------------------------------|-------------------------------------------------------------|-----------------------------------------------------------------------------------------------------------------------------------------------------------------|
| Rai Valley                                  | 6781 Main Road,<br>Rai Valley                | Diesel,<br>91                                               | 24 hour fuel access.                                                                                                                                            |
| Murchison                                   | 33 Waller Street,<br>Murchison               | Diesel,<br>91, 95 & AdBlue                                  | 24 hour fuel access.                                                                                                                                            |
| Kaiata                                      | Kaiata Park Drive,<br>Kaiata                 | Diesel                                                      | <ul><li>24 hour fuel access</li><li>Twin high-flow pump.</li></ul>                                                                                              |
| Domett                                      | 703 Domett Road,<br>Cheviot                  | Diesel,<br>91 & AdBlue                                      | <ul><li>24 hour self-service site</li><li>Brand new high-flow pump.</li></ul>                                                                                   |
| Ross                                        | 9 Moorehouse Street,<br>Ross, West Coast     | Diesel<br>& 91                                              | 24 hour self-service site.                                                                                                                                      |
| Hawarden                                    | 4 Allandale Road,<br>Hawarden                | Diesel<br>& 91                                              | 24 hour self-service site.                                                                                                                                      |
| Christchurch<br>(Waterloo Park)             | 17 Innovation Rd, Islington,<br>Christchurch | Diesel, 91, 95<br>& AdBlue                                  | 24 hour fuel access.                                                                                                                                            |
| Waimate<br>(Whitehorse Motors)              | 73 High Street,<br>Waimate                   | Diesel,<br>91 & 95                                          | Open 7 days from 7:00am til 8:00pm.                                                                                                                             |
| Makarora                                    | 5507 Makarora-Lake<br>Hawea Rd, Makarora     | Diesel<br>& 91                                              | 24 hour fuel access.                                                                                                                                            |
| Kurow<br>(Appleby Motors)                   | 14 Wynyard Street,<br>Kurow                  | Diesel<br>& 91                                              | 24 hour fuel access.                                                                                                                                            |
| Tarras                                      | 2798 State Highway 8,<br>Tarras              | Diesel<br>& 91                                              | <ul><li>24 hour self-service site</li><li>In front of the Tarras Shop convenience store.</li></ul>                                                              |
| Weston                                      | 8 Main Roadd,<br>Weston                      | Diesel,<br>91 & 95                                          | 24 hour self-service site.                                                                                                                                      |
| Ranfurly                                    | 6 Mitchell Street,<br>Ranfurly               | Diesel,<br>91, 95 & AdBlue                                  | <ul> <li>24 hour self-service site</li> <li>Truck stop with a high-flow pump</li> <li>Located in the McLarens Transport and is open to the public.</li> </ul>   |
| Alexandra                                   | 8 MacLean Road,<br>Alexandra                 | Diesel,<br>91, 95 & AdBlue                                  | 24 hour self-service site                                                                                                                                       |
| Herbert                                     | 26 Maheno Herbert Road,<br>Herbert           | Diesel<br>& 91                                              | <ul> <li>24 hour self-service site</li> <li>Truck stop with a high-flow pump</li> <li>Fuel site connected to a workshop and small convenience store.</li> </ul> |
| Arrowtown                                   | 25 Wiltshire Street,<br>Arrowtown            | Diesel,<br>91 & 95                                          | Open 7 days.                                                                                                                                                    |
| Ettrick                                     | 5179 Ettrick-Raes Junction<br>Road, Ettrick  | Diesel, 91, 95<br>& AdBlue                                  | 24 hour self-service site.                                                                                                                                      |
| <b>Te Anau</b> (Lakeside<br>Service Centre) | 7 Town Centre,<br>Te Anau                    | Diesel,<br>91 & 95                                          | <ul><li>24 hour self-service site</li><li>Connected to an 'On the Spot' convenience store.</li></ul>                                                            |
| Lumsden                                     | 120 Flora Road,<br>Lumsden                   | Diesel, 91, 95<br>& AdBlue                                  | 24 hour self-service site.                                                                                                                                      |
| Milton                                      | 44-48 Union Street,<br>Milton                | Diesel, 91, 95<br>& AdBlue                                  | <ul><li>24 hour self-service site</li><li>Fuel rates at this site are kept at Dunedin pricing!</li></ul>                                                        |
| Clinton                                     | 16 Main Road,<br>Clinton                     | Diesel, 91, 95<br>& AdBlue                                  | <ul><li>24 hour self-service site</li><li>Connected to the Clinton Express convenience store.</li></ul>                                                         |
| Owaka<br>(Owaka Motors)                     | 1 Campbell Street, Owaka                     | Diesel,<br>91 & 95                                          | <ul><li>24 hour self-service site</li><li>Fuel rates at this site are kept at Dunedin pricing!</li></ul>                                                        |
| Wyndham<br>(Rodgers Garage)                 | 12 Balaclava Street,<br>Wyndham              | Diesel,<br>91 & 95                                          | <ul><li>24 hour self-service site</li><li>New high-flow diesel pump.</li></ul>                                                                                  |
| Tuatapere (Chambers<br>Repair Services)w    | 45 Half Mile Road,<br>Tuatapere              | Diesel,<br>91 & 95                                          | 24 hour fuel access.                                                                                                                                            |
| Invercargill                                | 25 Ettrick Street,<br>Invercargill           | Diesel, High-Flow<br>Diesel (Truckstop),<br>Adblue, 91 & 95 | 24 hour fuel access.                                                                                                                                            |